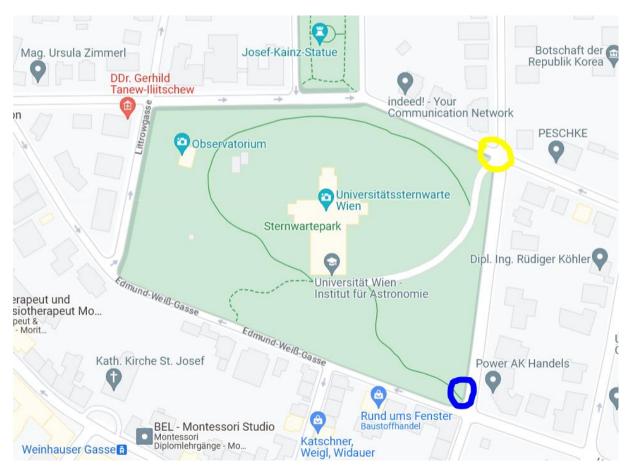

## **How to get to Sternwarte**

Universitätssternwarte Wien Institut für Astrophysik Türkenschanzstraße 17 1180 Wien

Please use only the following entrances to the Sternwartepark, all other entrances shown on your map applications are not accessible.

## **Entrance (marked yellow)**

This is the main entrance to the Sternwartepark, at the corner Türkenschanzstraße/Sternwartestraße. Use this entrance when you come here by bus 37A or 40A.

## Entrance (marked blue)

This is a side entrance (where you have to climb stairs), at the corner Türkenschanzstraße/Edmund-Weiß-Gasse. To open the door please use the grey button ("Türtaster") on the right side of the entrance door. Use this entrance when you come here by foot from S-Bahn station Gersthof, tram 40 or 41 (both station "Aumannplatz").